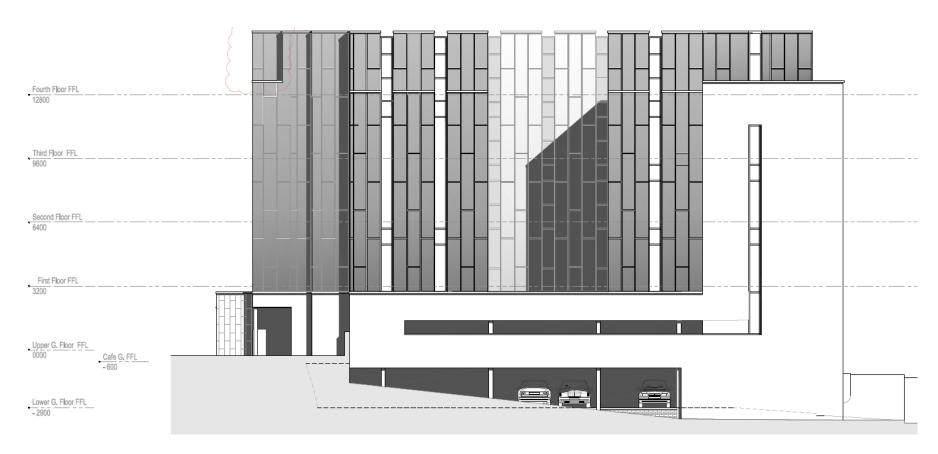

# Proposed Elevations

North Elevation (Facing Grantham Street)

Indicative East Elevation (Facing Flaxengate)

Indicative South Elevation

Indicative West Elevation (Facing Swan Street)