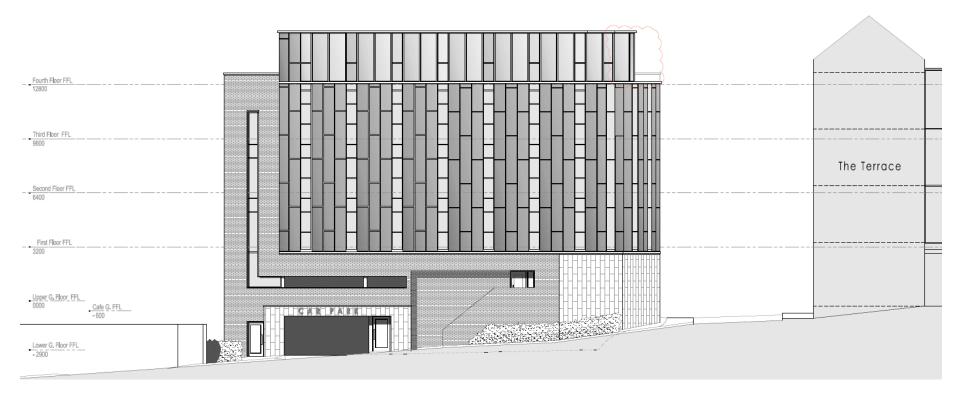

# Proposed Elevations

North Elevation (Facing Grantham Street)

Indicative East Elevation (Facing Flaxengate)

Indicative South Elevation

Indicative West Elevation (Facing Swan Street)