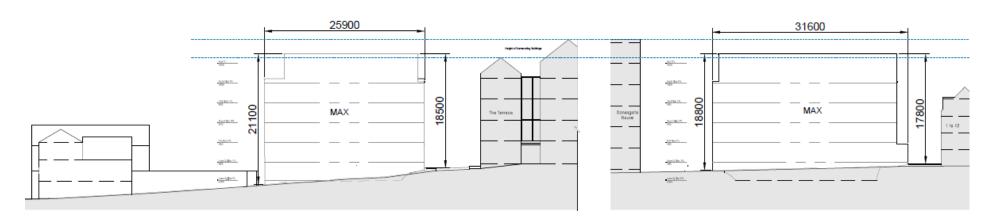

### Height Parameters

Proposed Height Parameters Submission

Original Height Parameters