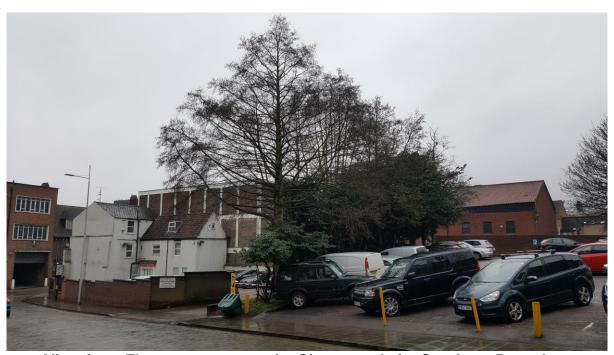

# Site Photos

Views in Either Direction along Grantham Street

View from Flaxengate across the Site towards Grantham Street & Swan Street

View from Flaxengate across the Site towards its Southern Boundary