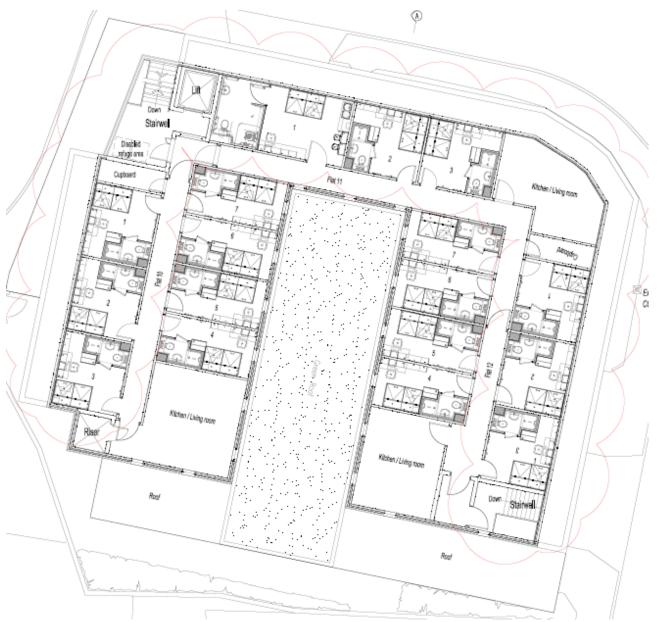

Indicative First Floor Plan (Effectively the same for Floors 2 and 3)

Indicative Fourth Floor Plan (Inset to Mirror Height Plan)