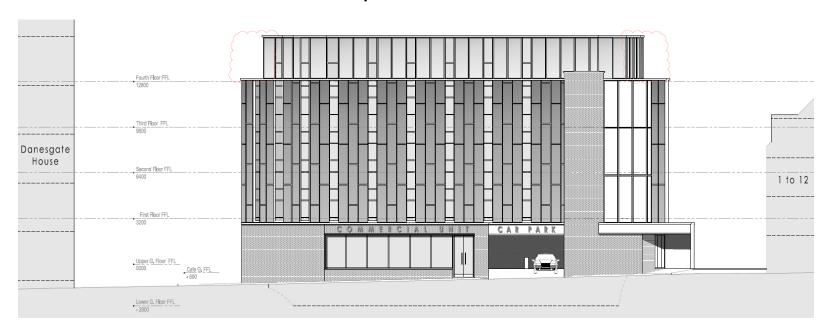

# Proposed Elevations

North Elevation (Facing Grantham Street)

Indicative East Elevation (Facing Flaxengate)

Indicative South Elevation

Indicative West Elevation (Facing Swan Street)