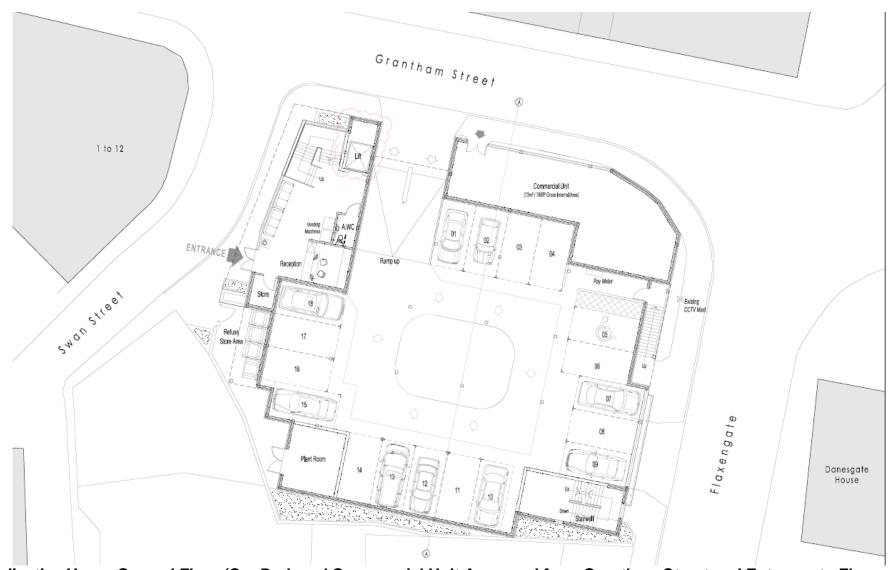

# Site Location FLEVATION B MAX Plans Grantham Street A HOLL NATION B Plans Grantham Street A HOLL NATION B Plans A HO

Indicative Lower Ground Floor Level (Car Park Accessed from Flaxengate)

Indicative Upper Ground Floor (Car Park and Commercial Unit Accessed from Grantham Street and Entrance to Floors 1-4
Accessed from Swan Street)