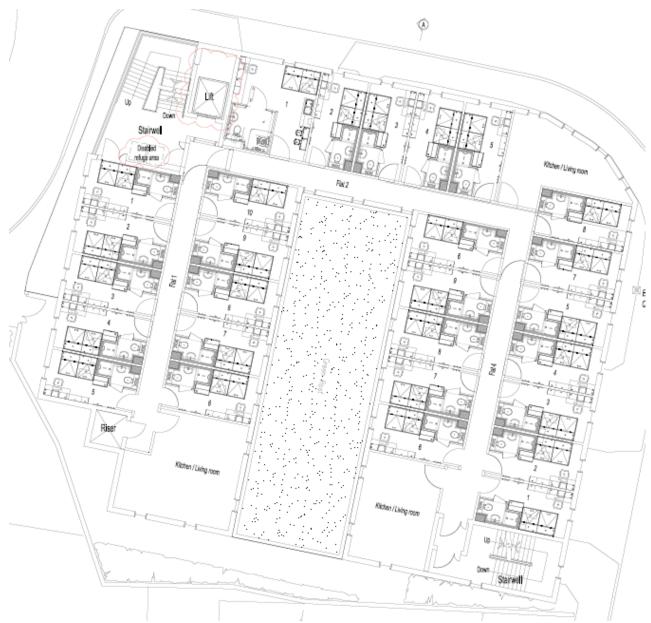

Indicative First Floor Plan (Effectively the same for Floors 2 and 3)

Indicative Fourth Floor Plan (Inset to Mirror Height Plan)