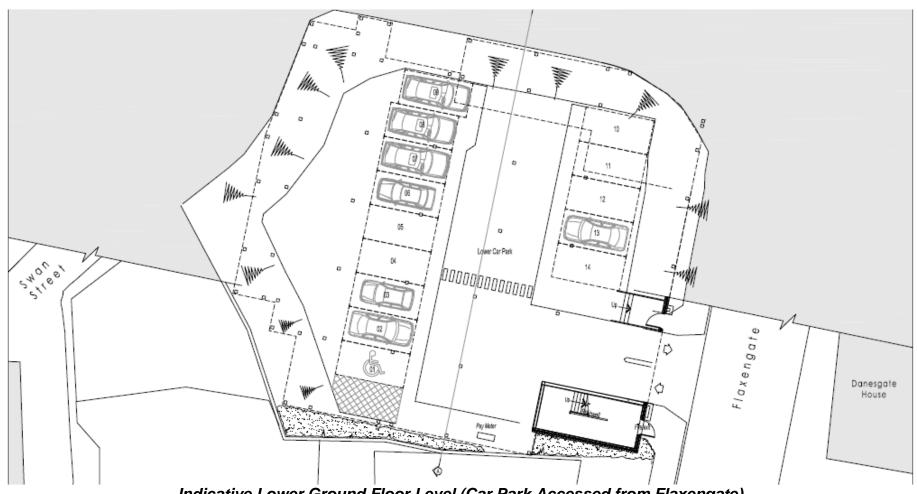

# Site Location FLEVATION B MAX Plans Grantham Street A HOLL NATION B Plans Grantham Street A HOLL NATION B Plans A HO

Indicative Lower Ground Floor Level (Car Park Accessed from Flaxengate)

Indicative Upper Ground Floor (Car Park and Commercial Unit Accessed from Grantham Street and Entrance to Floors 1-4
Accessed from Swan Street)