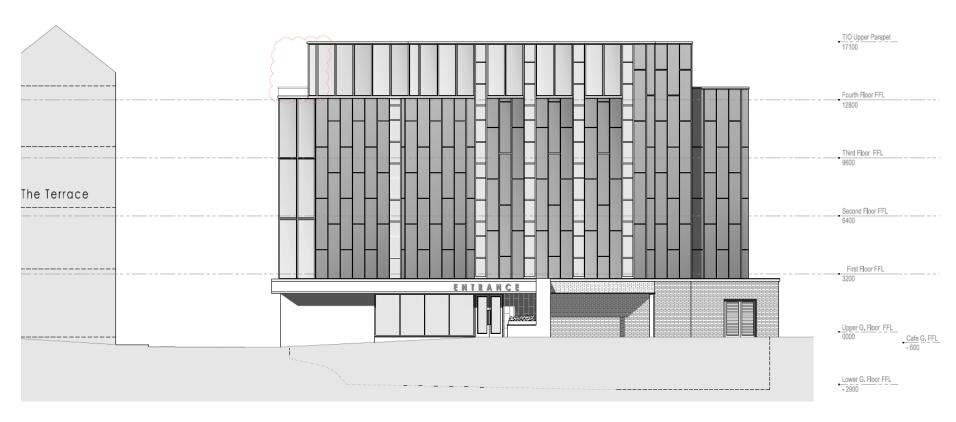

# Proposed Elevations

North Elevation (Facing Grantham Street)

Indicative East Elevation (Facing Flaxengate)

Indicative South Elevation

Indicative West Elevation (Facing Swan Street)